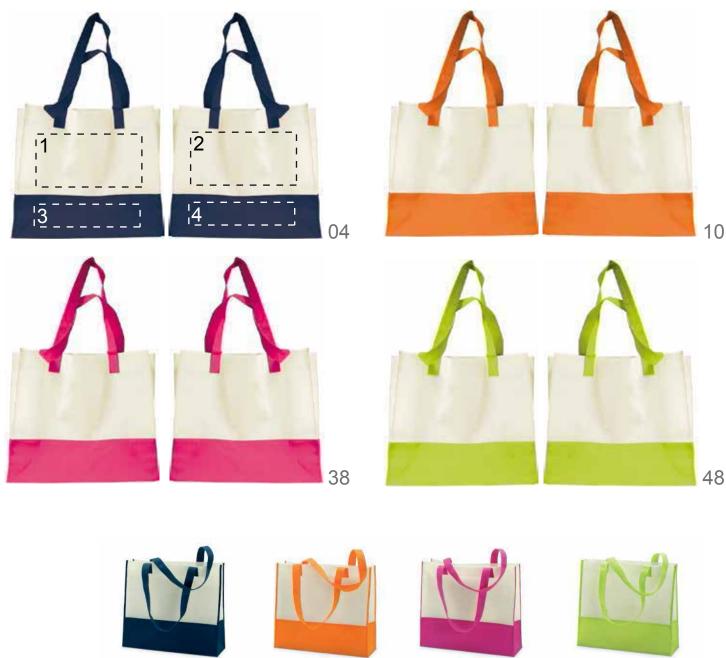

## KC6540 10% Print code (no of colors) Print size (mm) **Position** 1: Front white part 280x140 T1(8), TD(8), S0(1)/A 2: Back white part 280x140 T1(8), TD(8), S0(1)/A 3: Front colour part T1(8), TD(8), S0(1)/A 280x60 280x60 T1(8), TD(8), S0(1)/A 4: Back colour part

Current stock contains bags with coloured trimming.

Note: It's not possible to print small text and/or details because of the coarse texture of the non woven bags. The texture is very well visible through screen print.