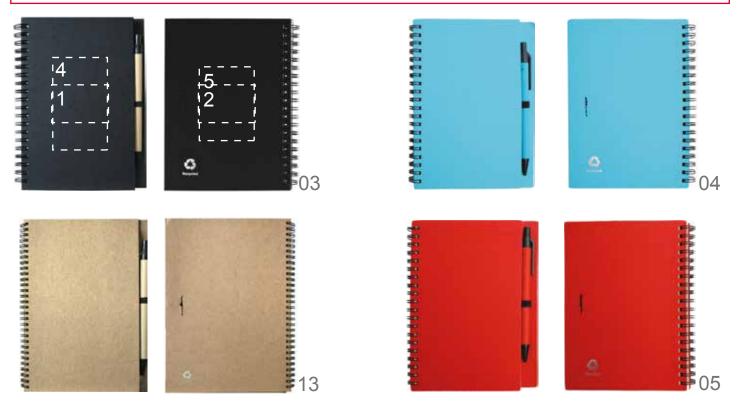

| KC7012                                                                  | 25%                     |                                |
|-------------------------------------------------------------------------|-------------------------|--------------------------------|
| Position                                                                | Print size (mm)         | Print code (no of colors)      |
| 1: Front<br>2: Back                                                     | 60x40<br>60x40          | P1(4), B(1)/B<br>P1(4), B(1)/B |
| <ul><li>3: Pen</li><li>4: Front screen</li><li>5: Back screen</li></ul> | 55x7<br>60x100<br>60x80 | P1(4)/B<br>S1(1)/B<br>S1(1)/B  |

Note: Ink is partially being absorbed by the cardboard. Imprint will not come out clear. on the black item padprint in PMS 877 silver is the only padprint possibility.

The text biodegradable is pre printed and varies in position.