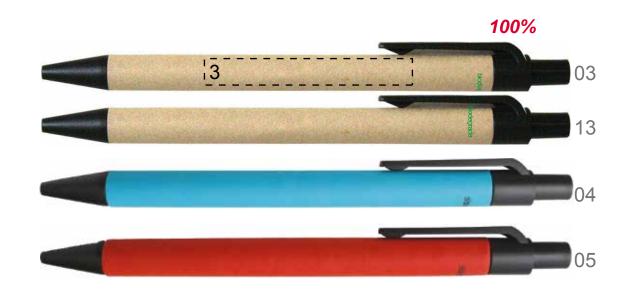

| KC7012                                                                  | 25%                     |                                |
|-------------------------------------------------------------------------|-------------------------|--------------------------------|
| Position                                                                | Print size (mm)         | Print code (no of colors)      |
| 1: Front<br>2: Back                                                     | 60x40<br>60x40          | P1(4), B(1)/B<br>P1(4), B(1)/B |
| <ul><li>3: Pen</li><li>4: Front screen</li><li>5: Back screen</li></ul> | 55x7<br>60x100<br>60x80 | P1(4)/B<br>S1(1)/B<br>S1(1)/B  |

Note: Ink is partially being absorbed by the cardboard. Imprint will not come out clear. on the black item padprint in PMS 877 silver is the only padprint possibility.

The text biodegradable is pre printed and varies in position.

Light print colors are hardly visible on the cardboard barrel, because of the reflection of the material.