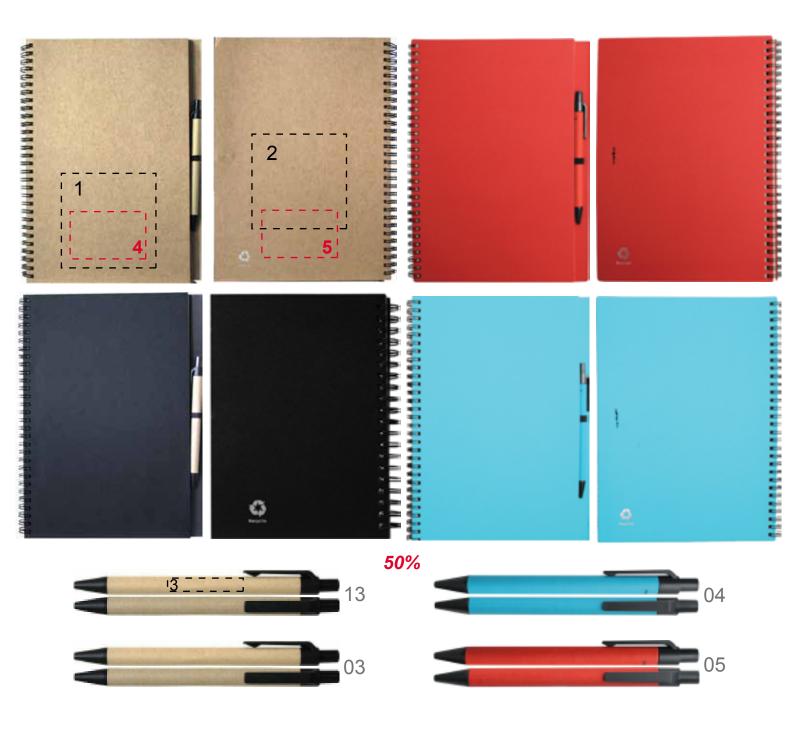

| KC7013                                         | 25%                        |                                           |
|------------------------------------------------|----------------------------|-------------------------------------------|
| Position                                       | Print size (mm)            | Print code (no of colors)                 |
| 1: Front notebook 2: Back notebook 3: Pen      | 100x100<br>100x100<br>40x7 | S1(1), B(1)/B<br>S1(1), B(1)/B<br>P1(4)/B |
| 4: Front notebook Pad<br>5: Front notebook Pad | 80x50<br>80x50             | P1(4)/B<br>P1(4)/B<br>P1(4)/B             |

Note: Ink is partially being absorbed by the carboard. Imprint will not come out clear. light colors are invisible on 13. On 03, only pms 877 is possible. All other colors need to be screen-printed on the black item.