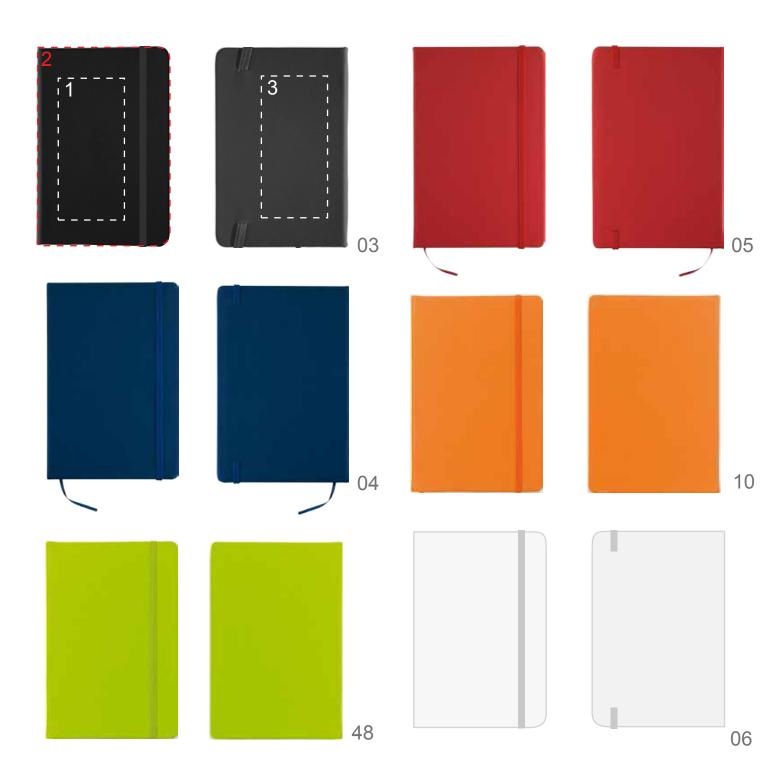

| MO1804                                             | 25%                             |                                                                                                     |
|----------------------------------------------------|---------------------------------|-----------------------------------------------------------------------------------------------------|
| Position                                           | Print size (mm)                 | Print code (no of colors)                                                                           |
| 1: Front<br>2: Front - whole cover surf<br>3: Back | 70x150<br>ace 140x210<br>70x150 | S1(2), T1(8), TD(8), LC(1), B(1)/A<br>TD(8), PD2(8)/A<br>S1(2), T1(8), TD(8), LC(1), B(1), PD2(8)/A |